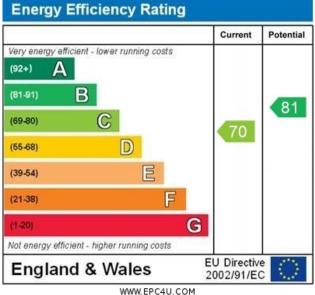

# LOCAL AUTHORITY AND SERVICES

Winchester City Council Council Tax band E Main services, gas fired central heating