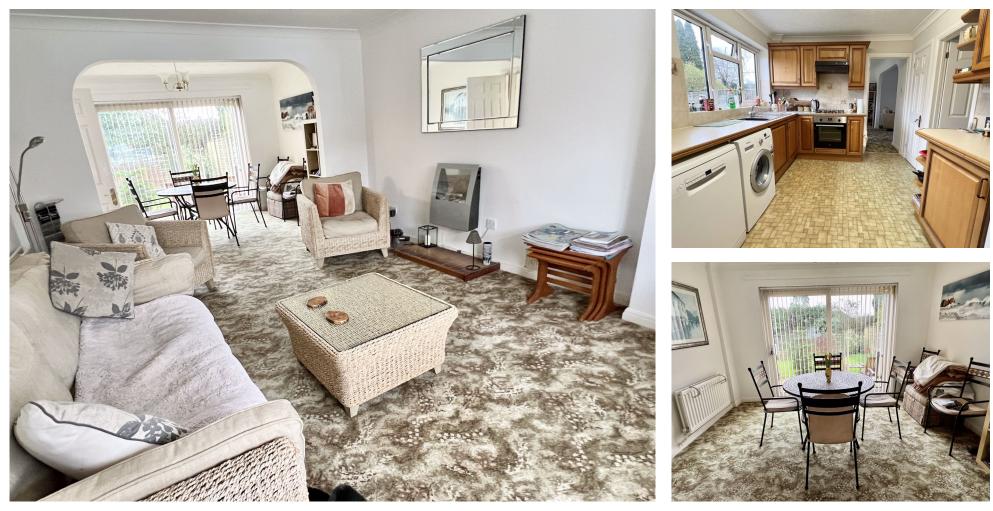

This property has been in single family ownership since new and has been a good family house. Properties in Linden Close are rarely available so early viewing is encouraged.

The accommodation on the ground floor comprises a lounge with a bay window and dining room with patio doors to the garden. The kitchen is to the rear of the property with a door and porch to the rear garden. The hallway has a door leading into the integral garage and the cloakroom.